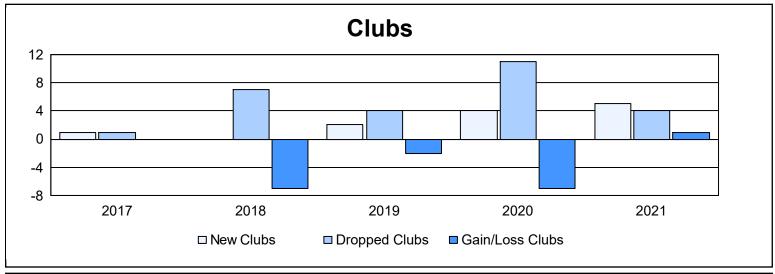

| Year      | New<br>Clubs | Dropped<br>Clubs | Gain/<br>Loss<br>Clubs | New<br>Members | Charter<br>Members | Reinstate<br>Members | Transfer<br>Members | Total<br>Member<br>Added | Total<br>Members<br>Dropped | Gain/<br>Loss<br>Members |
|-----------|--------------|------------------|------------------------|----------------|--------------------|----------------------|---------------------|--------------------------|-----------------------------|--------------------------|
| 2016-2017 | 1            | 1                | 0                      | 500            | 37                 | 49                   | 55                  | 641                      | 598                         | 43                       |
| 2017-2018 | 0            | 7                | -7                     | 417            | 16                 | 46                   | 62                  | 541                      | 669                         | -128                     |
| 2018-2019 | 2            | 4                | -2                     | 356            | 47                 | 52                   | 40                  | 495                      | 652                         | -157                     |
| 2019-2020 | 4            | 11               | -7                     | 273            | 153                | 27                   | 53                  | 506                      | 600                         | -94                      |
| 2020-2021 | 5            | 4                | 1                      | 298            | 180                | 48                   | 40                  | 566                      | 704                         | -138                     |
| Average   | 2            | 5                | -3                     | 369            | 87                 | 44                   | 50                  | 550                      | 645                         | -95                      |